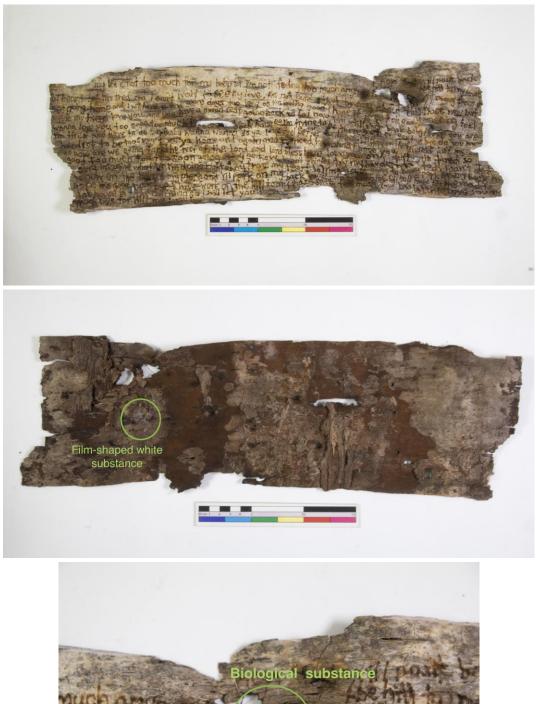

#### **Description of Object**

Algorithmic Ramblings, bark manuscript, heat engraving on birch wood.

timeplace of origin: N/A

dimensions (mm): 460 x 150

number of parts: 1

## CONDITION:

The front surface of the object is in a general good condition with some biological substance. The back surface is rough and flaking with spots of white substance. Areas near tears and edges are fragile with flakes.