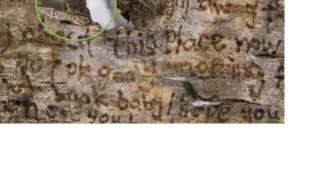

## CONDITION:

The front surface of the object is in a general good condition with some biological substance. The back surface is rough and flaking with spots of white substance. Areas near tears and edges are fragile with flakes.