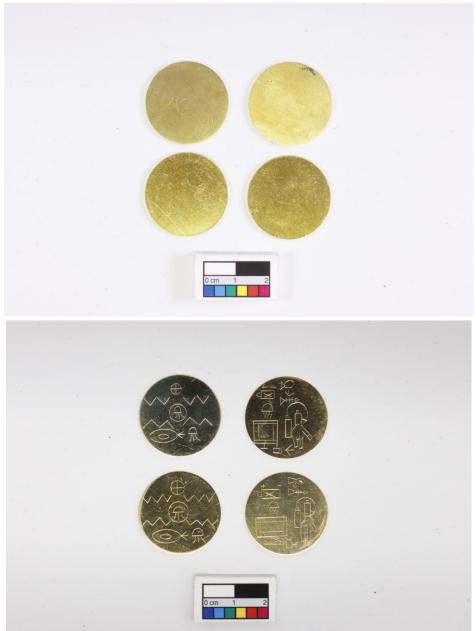

**Owner: Jocelyn Chang** 

Accession number: UCL lab no. 0021 (10077)

**Description of Object** Voyager Golden Record X + Jelly discs made of brass.

timeplace of origin: N/A

dimensions (mm): 25 x 25 x 1 each

number of parts: 4

#### MATERIALS:

| Bone         |   | Fur      | lvory     | Textile      |  |
|--------------|---|----------|-----------|--------------|--|
| Ceramic      |   | Gemstone | Leather   | Wax          |  |
| Copper alloy | х | Glass    | Plaster   | Wood         |  |
| Enamel       |   | Gold     | Silver    | Unidentified |  |
| Feather      |   | Horn     | Stone     | Other metal  |  |
| Fossil       |   | Iron     | Tar/pitch | Plastic      |  |
| Other:       |   |          |           |              |  |

#### CONDITION:

The object is in good condition. Minor scratches and abrasions are seen on the surface.