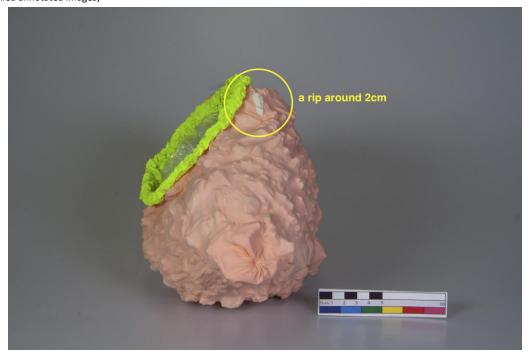

CONDITION: The object is structually stable but with an active surface deterioration. The surface is tactile and sticky, attarcting dust and other contamination from package and environment. Some areas have significant yellowing and salt like substance. One breakage is found near the bottom of the object, exposing the innards.