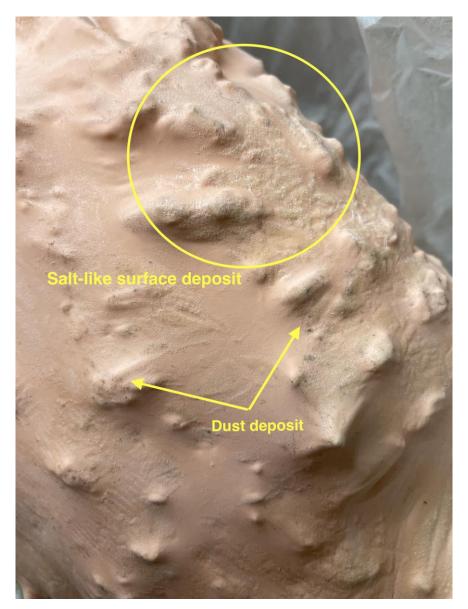

CONDITION: The object is structually stable but with an active surface deterioration. The surface is tactile and sticky, attarcting dust and other contamination from package and environment. Some areas have significant yellowing and salt like substance. One breakage is found near the bottom of the object, exposing the innards.