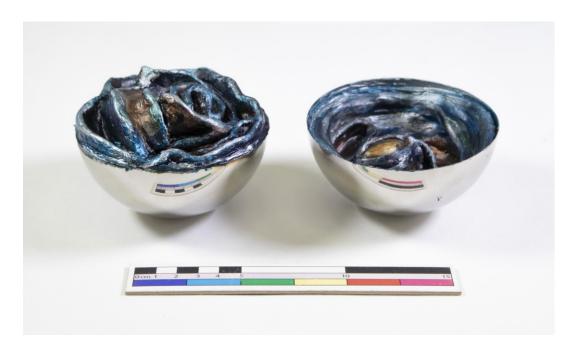

#### **Description of Object**

Inaru. Artificial intelligence multimentional exploratory tool. Mixed media, unknown mineral.

timeplace of origin: N/A

dimensions (mm): 102 x 102 x 102

number of parts: 2

### **MATERIALS:**

| Bone         | Fur      | lvory     | Textile      |   |
|--------------|----------|-----------|--------------|---|
| Ceramic      | Gemstone | Leather   | Wax          |   |
| Copper alloy | Glass    | Plaster   | Wood         |   |
| Enamel       | Gold     | Silver    | Unidentified | х |
| Feather      | Horn     | Stone     | Other metal  | х |
| Fossil       | Iron     | Tar/pitch | Plastic      |   |
| Other:       |          |           |              |   |

### CONDITION:

The object is in good condition with no significant surface defect. Only minor abrasion can be seen on the bottom silver surface.

#### HANDLING NOTES:

Handle with care using gloves. Avoid contacting the top surface of both parts.