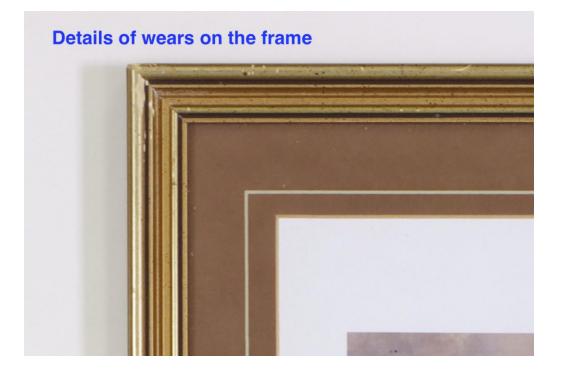

#### CONDITION:

The print of robot poster is in good condition with no creases or other significant damages. The framed potrait is in gerarally good condition with scratches and wears on the frame body.

### ADDITIONAL INFORMATION:

(include detailed annotated images)

Representative (name): Dean Sully

pmy